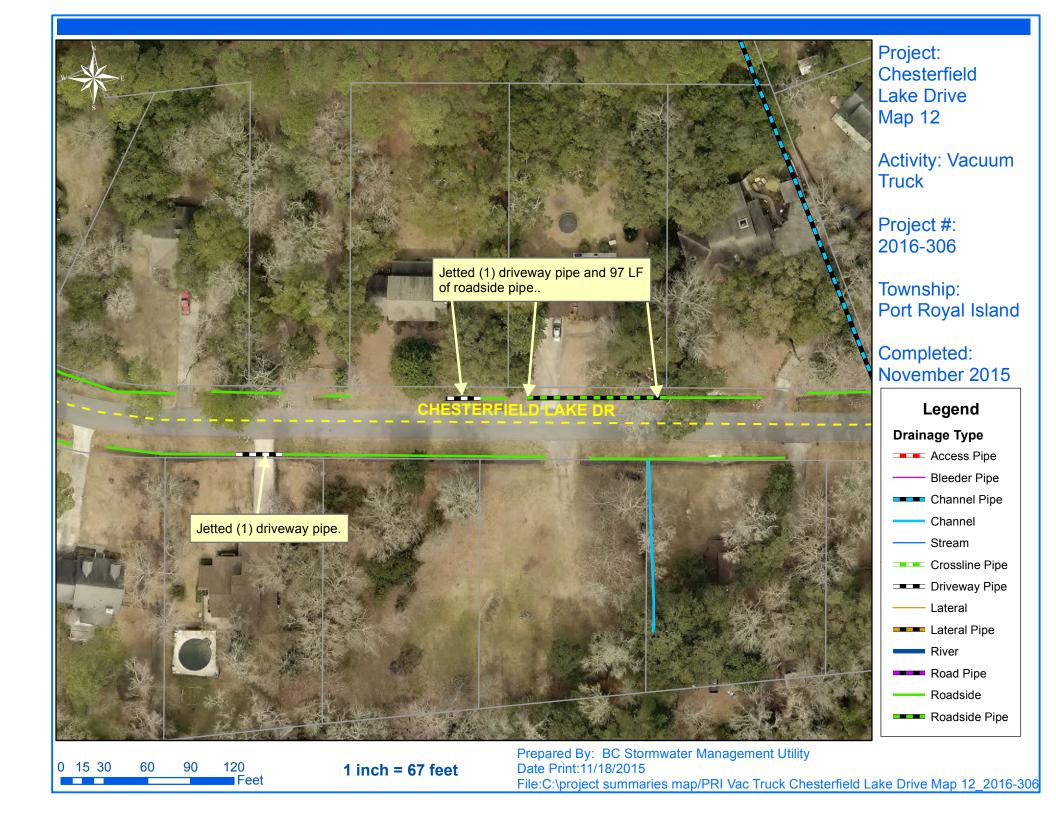

## Narrative Description of Project:

Completion: Nov-15

Project improved 458 L.F.of drainage system. Cleaned out (29) catch basins. Jetted (3) driveway pipes, (16) crossline pipes, 30 L.F. of channel pipe and 428 L.F. of roadside pipe.