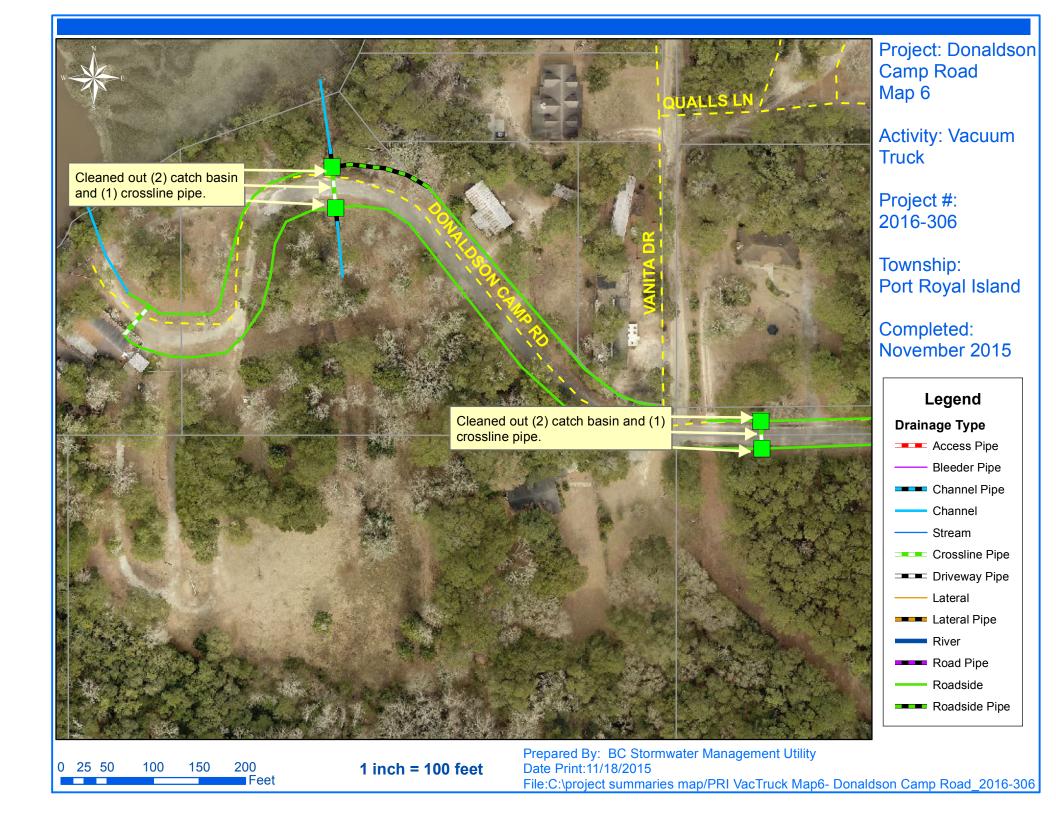

## Narrative Description of Project:

Completion: Nov-15

Project improved 458 L.F.of drainage system. Cleaned out (29) catch basins. Jetted (3) driveway pipes, (16) crossline pipes, 30 L.F. of channel pipe and 428 L.F. of roadside pipe.