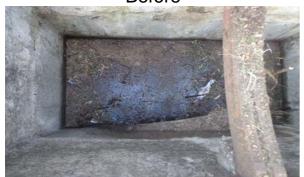

## Narrative Description of Project:

Completion: Nov-15

Project improved 458 L.F.of drainage system. Cleaned out (29) catch basins. Jetted (3) driveway pipes, (16) crossline pipes, 30 L.F. of channel pipe and 428 L.F. of roadside pipe.