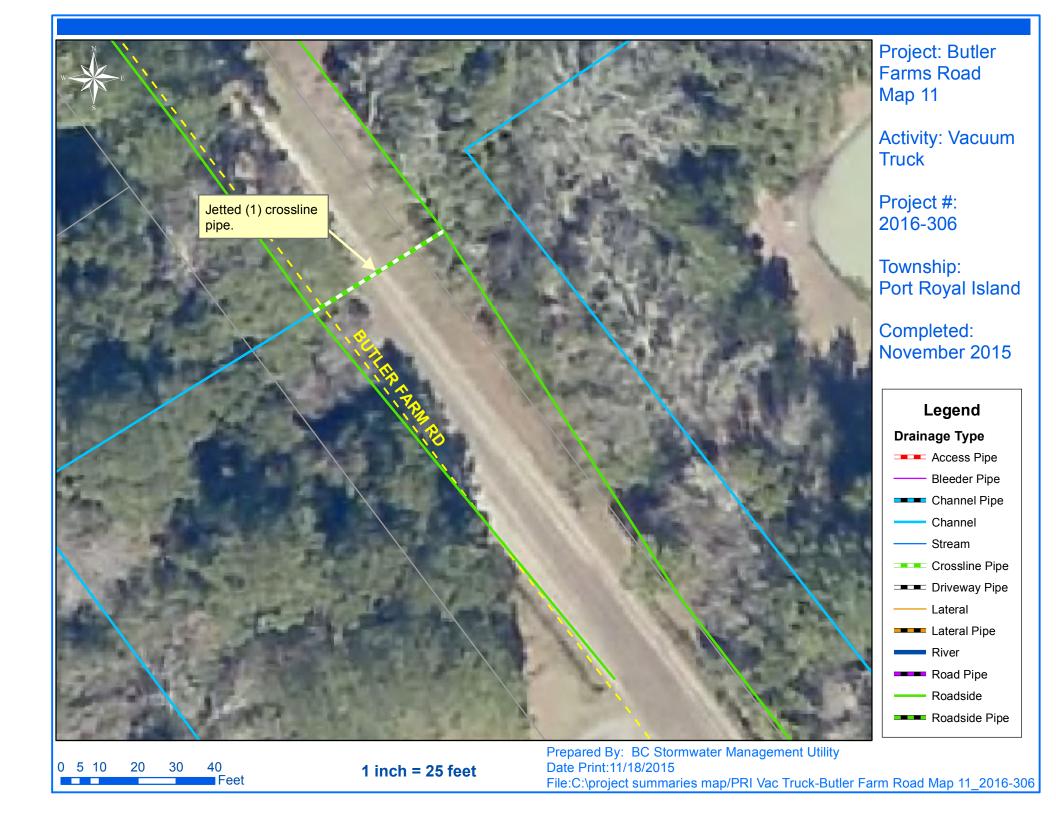

## Narrative Description of Project:

Completion: Nov-15

Project improved 458 L.F.of drainage system. Cleaned out (29) catch basins. Jetted (3) driveway pipes, (16) crossline pipes, 30 L.F. of channel pipe and 428 L.F. of roadside pipe.