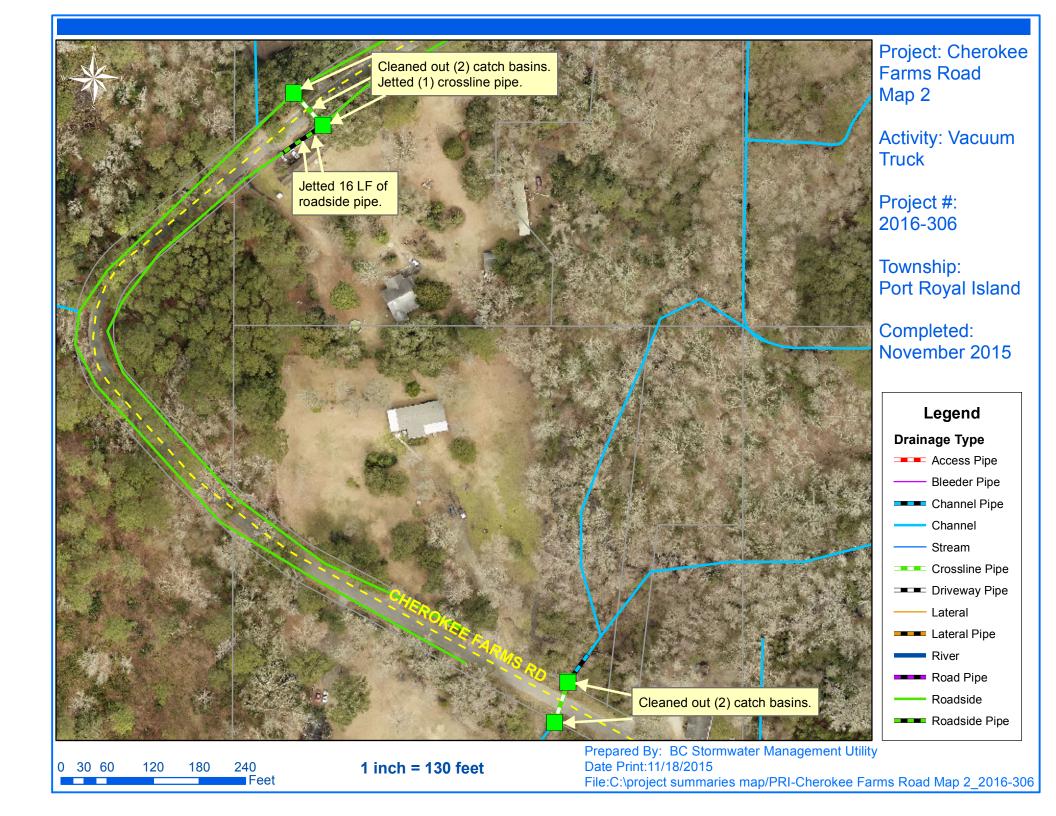

## Narrative Description of Project:

Completion: Nov-15

Project improved 458 L.F.of drainage system. Cleaned out (29) catch basins. Jetted (3) driveway pipes, (16) crossline pipes, 30 L.F. of channel pipe and 428 L.F. of roadside pipe.