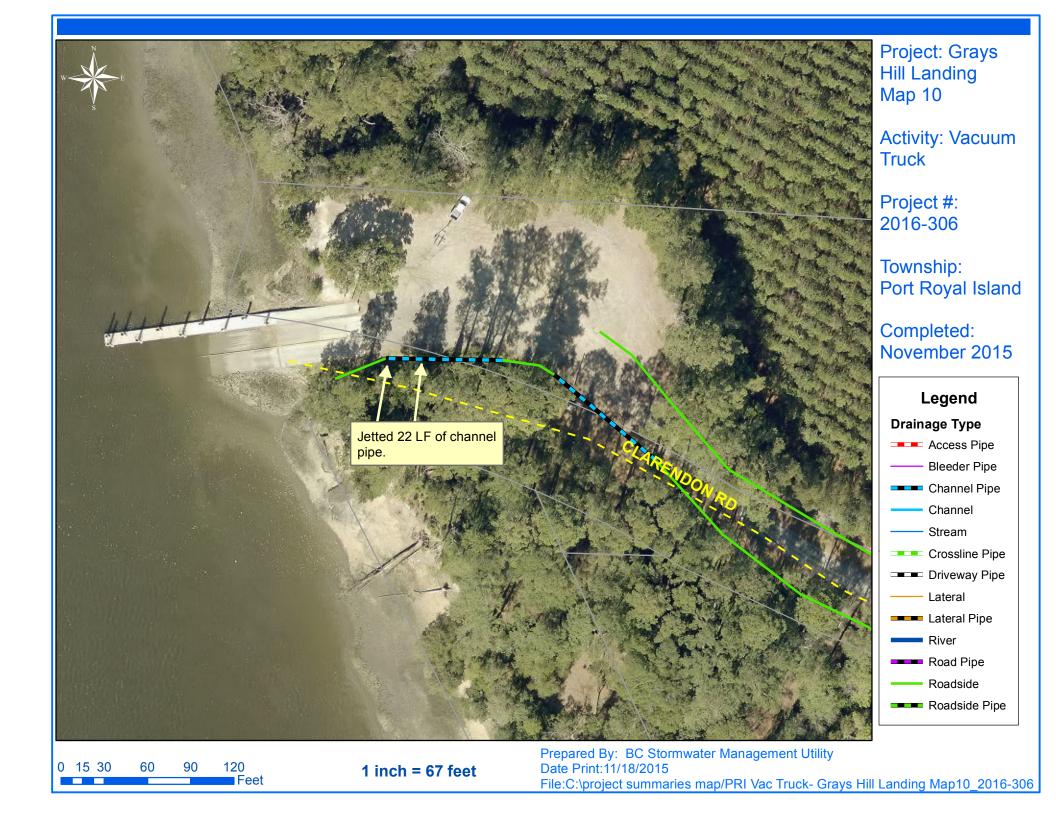

## Narrative Description of Project:

Completion: Nov-15

Project improved 458 L.F.of drainage system. Cleaned out (29) catch basins. Jetted (3) driveway pipes, (16) crossline pipes, 30 L.F. of channel pipe and 428 L.F. of roadside pipe.