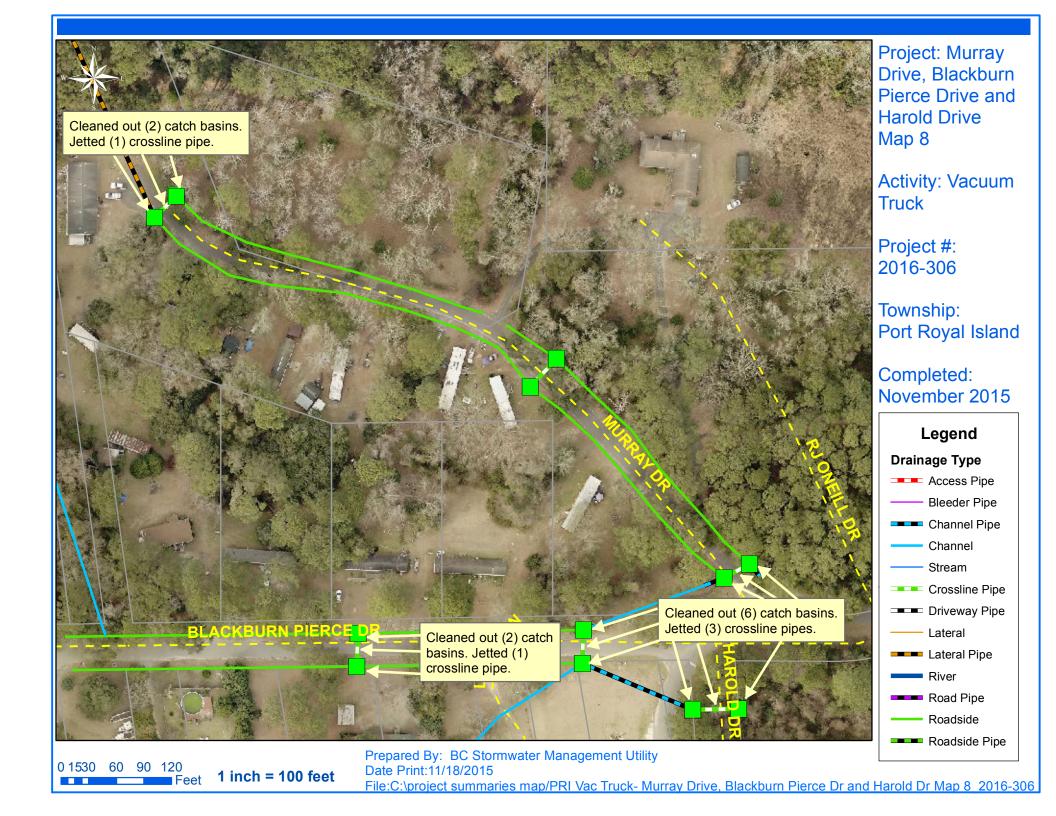

## Narrative Description of Project:

Completion: Nov-15

Project improved 458 L.F.of drainage system. Cleaned out (29) catch basins. Jetted (3) driveway pipes, (16) crossline pipes, 30 L.F. of channel pipe and 428 L.F. of roadside pipe.