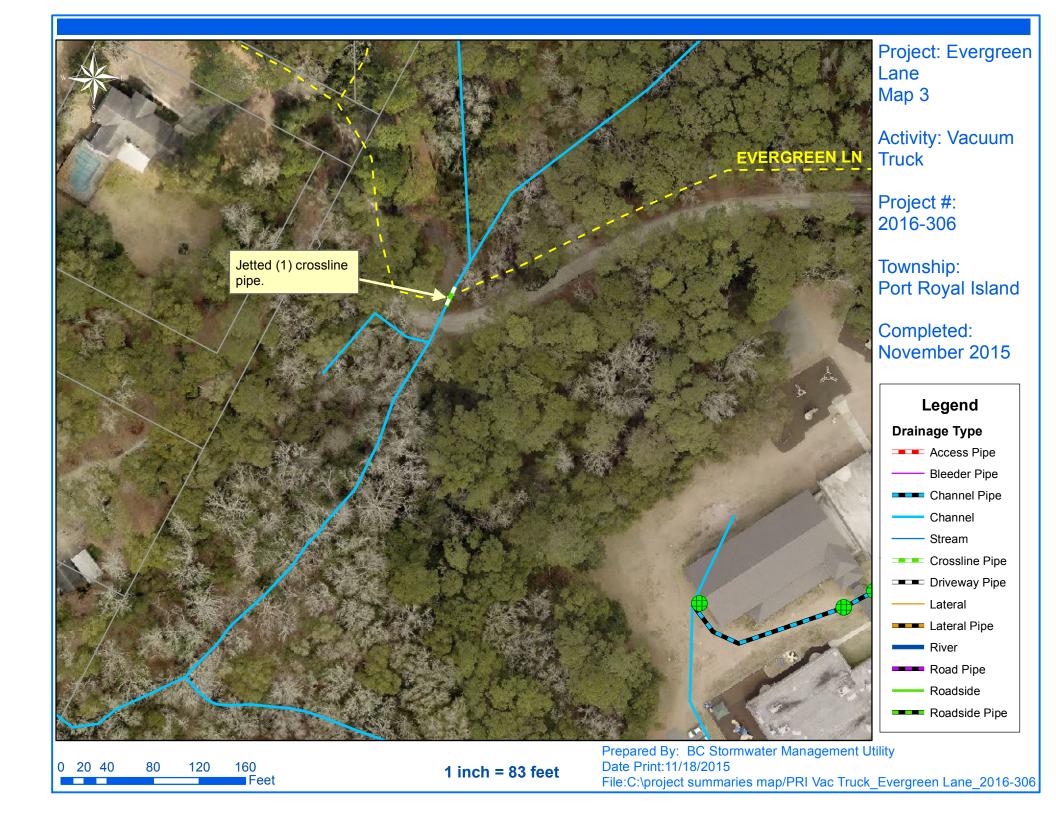

## Narrative Description of Project:

Completion: Nov-15

Project improved 458 L.F.of drainage system. Cleaned out (29) catch basins. Jetted (3) driveway pipes, (16) crossline pipes, 30 L.F. of channel pipe and 428 L.F. of roadside pipe.