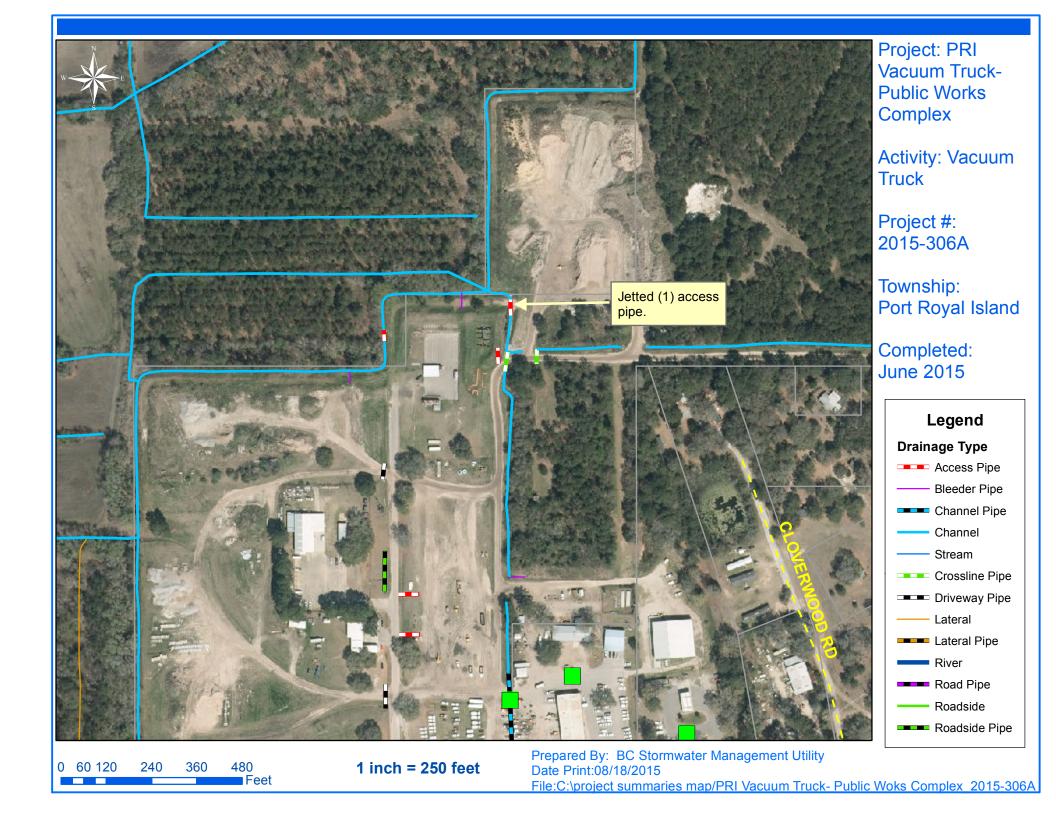

## Narrative Description of Project:

Completion: Nov-15

Project improved 458 L.F.of drainage system. Cleaned out (29) catch basins. Jetted (3) driveway pipes, (16) crossline pipes, 30 L.F. of channel pipe and 428 L.F. of roadside pipe.