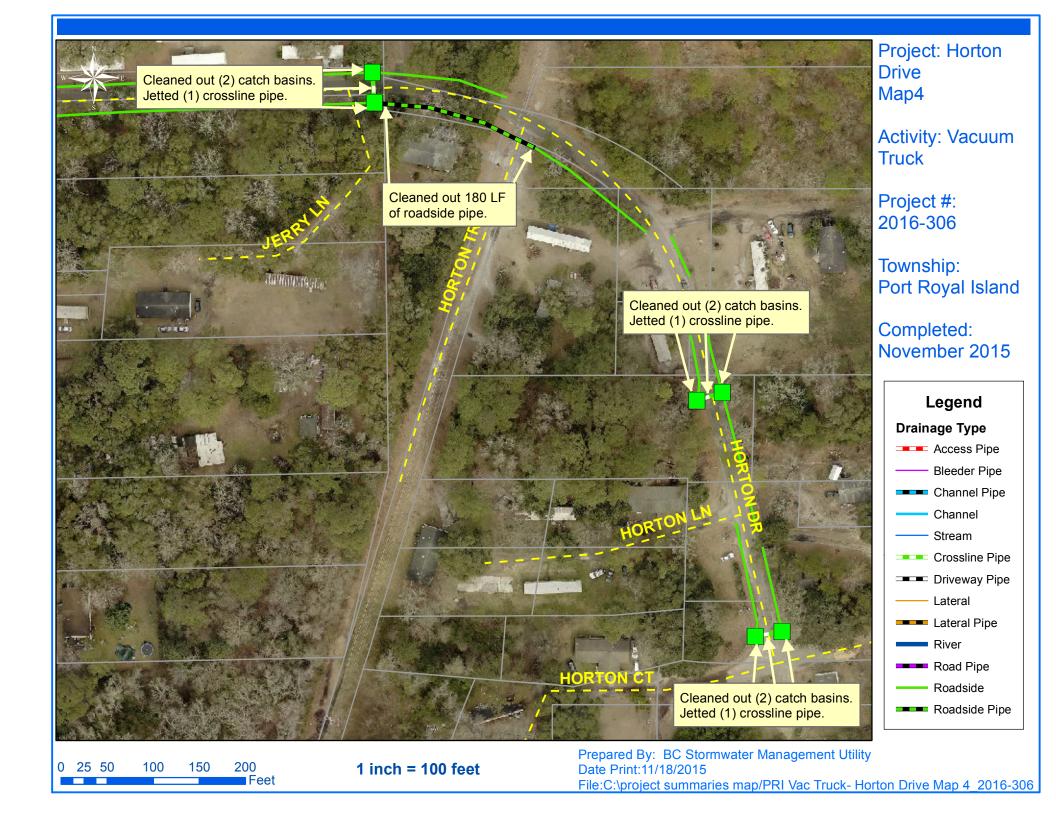

## Narrative Description of Project:

Completion: Nov-15

Project improved 458 L.F.of drainage system. Cleaned out (29) catch basins. Jetted (3) driveway pipes, (16) crossline pipes, 30 L.F. of channel pipe and 428 L.F. of roadside pipe.