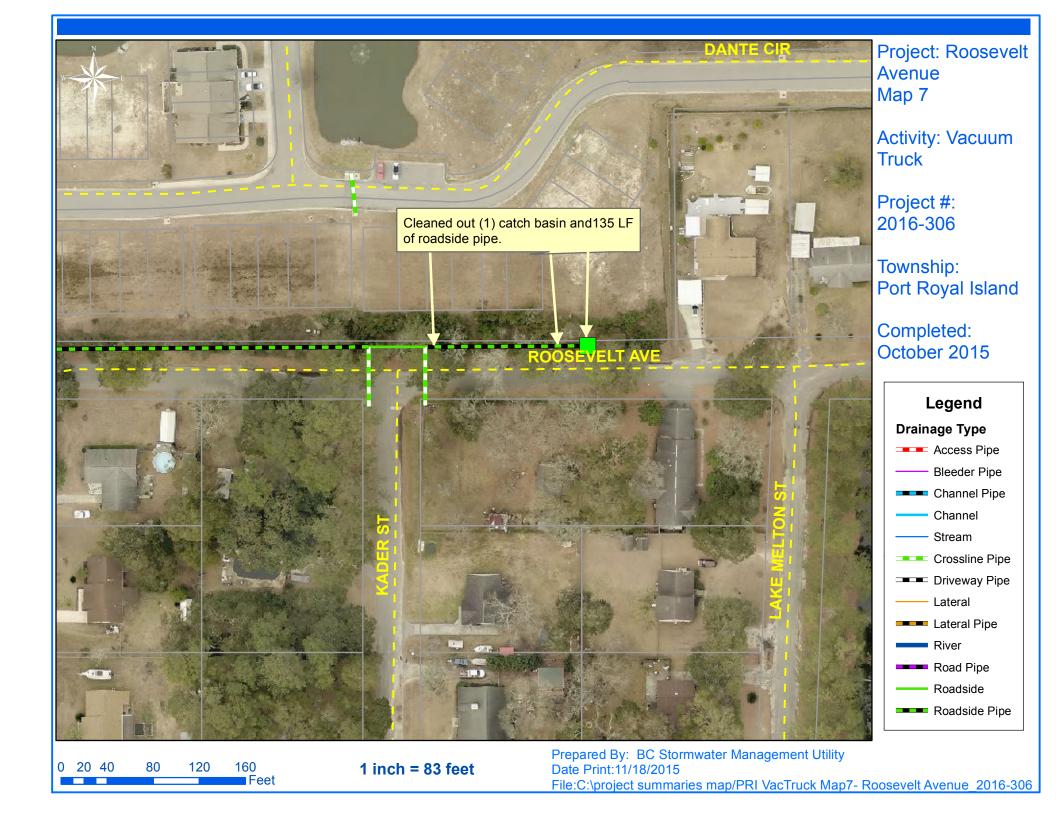

## Narrative Description of Project:

Completion: Nov-15

Project improved 458 L.F.of drainage system. Cleaned out (29) catch basins. Jetted (3) driveway pipes, (16) crossline pipes, 30 L.F. of channel pipe and 428 L.F. of roadside pipe.