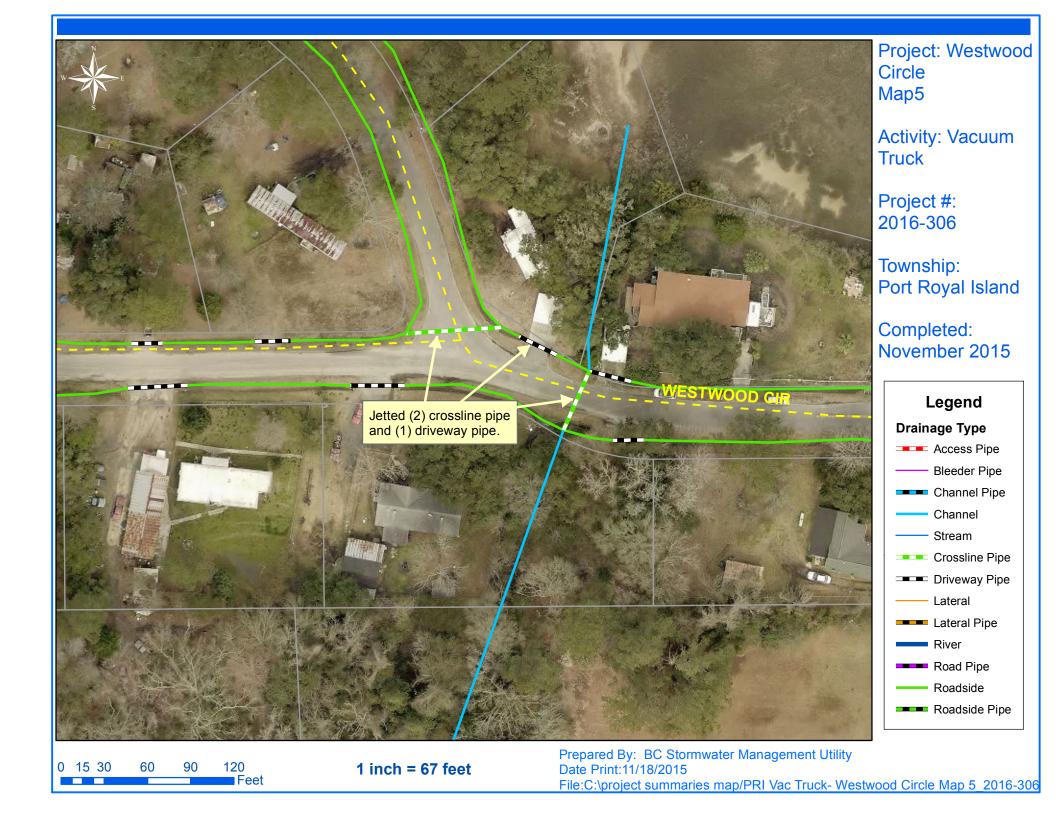

## Narrative Description of Project:

Completion: Nov-15

Project improved 458 L.F.of drainage system. Cleaned out (29) catch basins. Jetted (3) driveway pipes, (16) crossline pipes, 30 L.F. of channel pipe and 428 L.F. of roadside pipe.