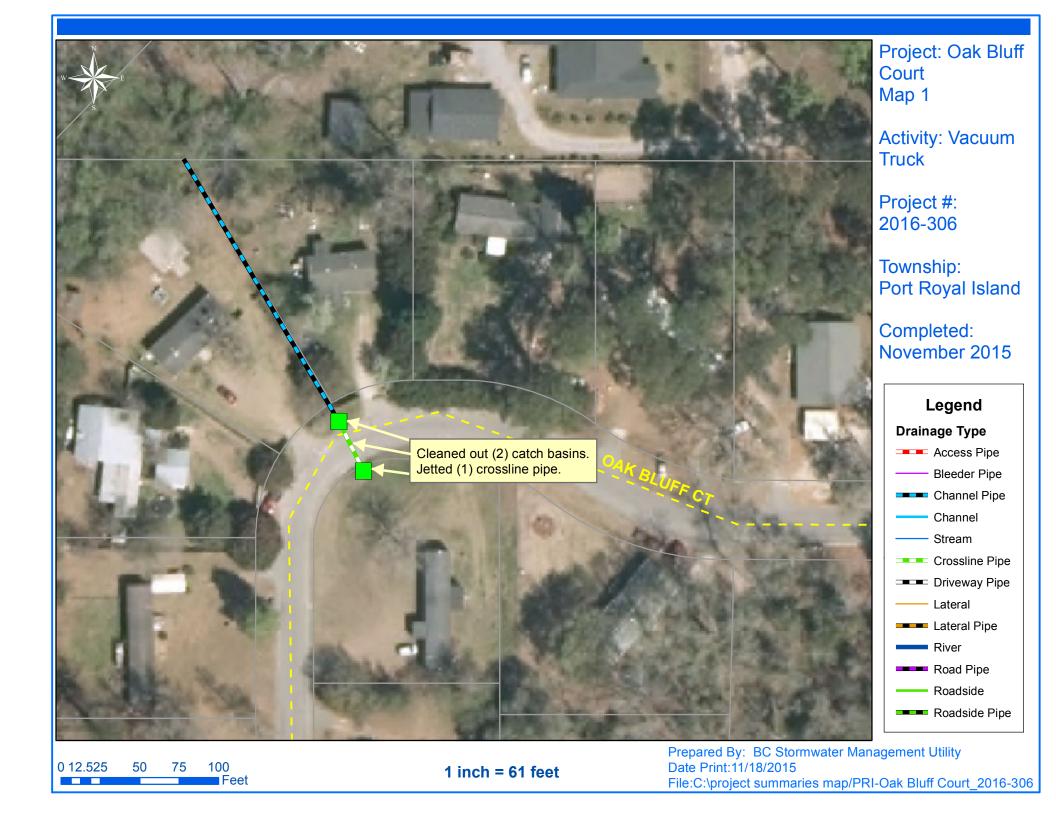

## Narrative Description of Project:

Completion: Nov-15

Project improved 458 L.F.of drainage system. Cleaned out (29) catch basins. Jetted (3) driveway pipes, (16) crossline pipes, 30 L.F. of channel pipe and 428 L.F. of roadside pipe.